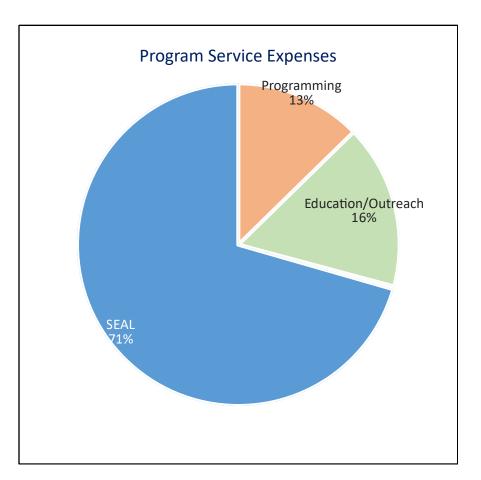

ses

| 2021                           |    |           |  |
|--------------------------------|----|-----------|--|
| Total Expenses                 |    |           |  |
| Program Service Expenses       | \$ | 95,626.85 |  |
| Management & General Expenses  | \$ | 84,264.62 |  |
| Fundraising                    | \$ | 63,080.31 |  |
| Program Service Expenses       |    |           |  |
| Programming                    | \$ | 12,125.49 |  |
| Education/Outreach             | \$ | 15,766.46 |  |
| Marketing Expenses             | \$ | 275.04    |  |
| SEAL                           | \$ | 67,459.86 |  |
| Postage                        | \$ | -         |  |
| Printing                       | \$ | -         |  |
| Management & General Expenses  |    |           |  |
| Fees for Professional Services | \$ | 73,176.06 |  |
| Office Expenses                | \$ | 835.76    |  |
| Advertising and Promotion      | \$ | -         |  |
| Other Expenses                 | \$ | 3,826.98  |  |
| Information Technology         | \$ | 6,425.82  |  |
|                                |    |           |  |

| Program Service Expenses |           | Management & General Expenses |             | Fundraising Expenses |           |
|--------------------------|-----------|-------------------------------|-------------|----------------------|-----------|
|                          |           |                               |             |                      |           |
| \$                       | 12,125.49 | \$                            | 73,176.06   | \$                   | 63,080.31 |
|                          |           |                               |             | \$                   | 63,080.31 |
|                          |           | \$                            | 2,897.75    |                      |           |
| \$                       | -         | \$                            | 4,930.00    |                      |           |
| \$                       | -         | \$                            | 700.00      |                      |           |
| \$                       | 12,125.49 |                               |             |                      |           |
| \$<br>\$<br>\$<br>\$     | -         | \$                            | 64,648.31   |                      |           |
| <u> </u>                 |           | T                             | 0.1,0.10.10 |                      |           |
| \$                       | 275.04    |                               |             |                      |           |
|                          |           | \$                            | 835.76      | İ                    |           |
|                          |           | \$                            | 6,425.82    |                      |           |
| \$                       | 15,766.46 | ı ·                           | .,          |                      |           |
| Ψ                        | 23,766.16 |                               |             |                      |           |
| \$                       | 67,459.86 |                               |             |                      |           |
| \$                       | -         |                               |             |                      |           |
| \$<br>\$<br>\$           | -         | \$                            | 3,826.98    | \$                   | -         |
| т                        |           | \$                            | -           | T                    |           |
|                          |           | \$                            | 163.83      |                      |           |
|                          |           | \$                            | 380.00      |                      |           |
|                          |           |                               |             |                      |           |
|                          |           | \$                            | 2,623.00    |                      |           |
|                          |           | \$                            | 526.15      |                      |           |
|                          |           | \$                            | 134.00      |                      |           |
| \$                       | 95,626.85 | \$                            | 84,264.62   | \$                   | 63,080.31 |
|                          |           |                               |             |                      |           |
|                          |           |                               |             |                      |           |
|                          |           |                               |             |                      |           |
|                          |           |                               |             |                      |           |
|                          |           |                               |             |                      |           |
|                          |           |                               |             |                      |           |
|                          |           |                               |             |                      |           |
|                          |           |                               |             |                      |           |
|                          |           |                               |             |                      |           |
|                          |           |                               |             |                      |           |
|                          |           |                               |             |                      |           |
|                          |           |                               |             |                      |           |
|                          |           |                               |             |                      |           |