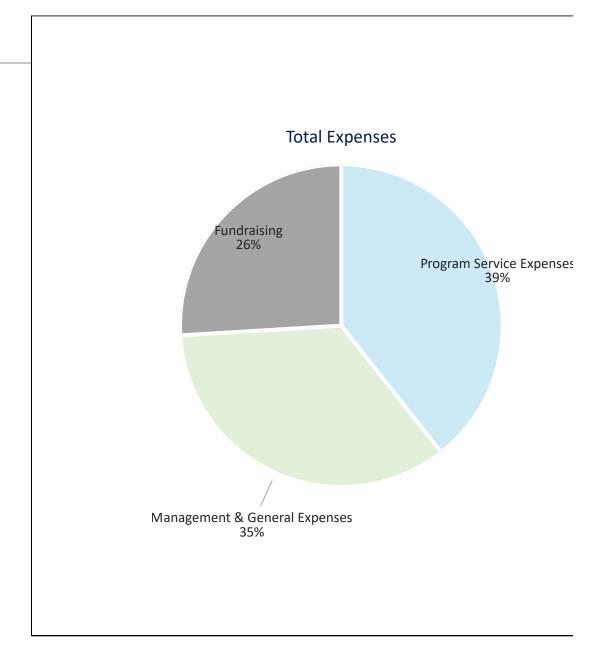

ses

| 2021                           |    |           |  |
|--------------------------------|----|-----------|--|
| Total Expenses                 |    |           |  |
| Program Service Expenses       | \$ | 95,626.85 |  |
| Management & General Expenses  | \$ | 84,264.62 |  |
| Fundraising                    | \$ | 63,080.31 |  |
| Program Service Expenses       |    |           |  |
| Programming                    | \$ | 12,125.49 |  |
| Education/Outreach             | \$ | 15,766.46 |  |
| Marketing Expenses             | \$ | 275.04    |  |
| SEAL                           | \$ | 67,459.86 |  |
| Postage                        | \$ | -         |  |
| Printing                       | \$ | -         |  |
| Management & General Expenses  |    |           |  |
| Fees for Professional Services | \$ | 73,176.06 |  |
| Office Expenses                | \$ | 835.76    |  |
| Advertising and Promotion      | \$ | -         |  |
| Other Expenses                 | \$ | 3,826.98  |  |
| Information Technology         | \$ | 6,425.82  |  |
|                                |    |           |  |

| Program Service Expenses |           | Management & General Expenses |             | Fundraising Expenses |           |
|--------------------------|-----------|-------------------------------|-------------|----------------------|-----------|
|                          |           |                               |             |                      |           |
| \$                       | 12,125.49 | \$                            | 73,176.06   | \$                   | 63,080.31 |
|                          |           |                               |             | \$                   | 63,080.31 |
|                          |           | \$                            | 2,897.75    |                      |           |
| \$                       | -         | \$                            | 4,930.00    |                      |           |
| \$                       | -         | \$                            | 700.00      |                      |           |
| \$                       | 12,125.49 |                               |             |                      |           |
| \$<br>\$<br>\$<br>\$     | -         | \$                            | 64,648.31   |                      |           |
| <u> </u>                 |           | T                             | 0.1,0.10.10 |                      |           |
| \$                       | 275.04    |                               |             |                      |           |
|                          |           | \$                            | 835.76      | İ                    |           |
|                          |           | \$                            | 6,425.82    |                      |           |
| \$                       | 15,766.46 | ı ·                           | .,          |                      |           |
| Ψ                        | 23,766.16 |                               |             |                      |           |
| \$                       | 67,459.86 |                               |             |                      |           |
| \$                       | -         |                               |             |                      |           |
| \$<br>\$<br>\$           | -         | \$                            | 3,826.98    | \$                   | -         |
| т                        |           | \$                            | -           | T                    |           |
|                          |           | \$                            | 163.83      |                      |           |
|                          |           | \$                            | 380.00      |                      |           |
|                          |           |                               |             |                      |           |
|                          |           | \$                            | 2,623.00    |                      |           |
|                          |           | \$                            | 526.15      |                      |           |
|                          |           | \$                            | 134.00      |                      |           |
| \$                       | 95,626.85 | \$                            | 84,264.62   | \$                   | 63,080.31 |
|                          |           |                               |             |                      |           |
|                          |           |                               |             |                      |           |
|                          |           |                               |             |                      |           |
|                          |           |                               |             |                      |           |
|                          |           |                               |             |                      |           |
|                          |           |                               |             |                      |           |
|                          |           |                               |             |                      |           |
|                          |           |                               |             |                      |           |
|                          |           |                               |             |                      |           |
|                          |           |                               |             |                      |           |
|                          |           |                               |             |                      |           |
|                          |           |                               |             |                      |           |
|                          |           |                               |             |                      |           |