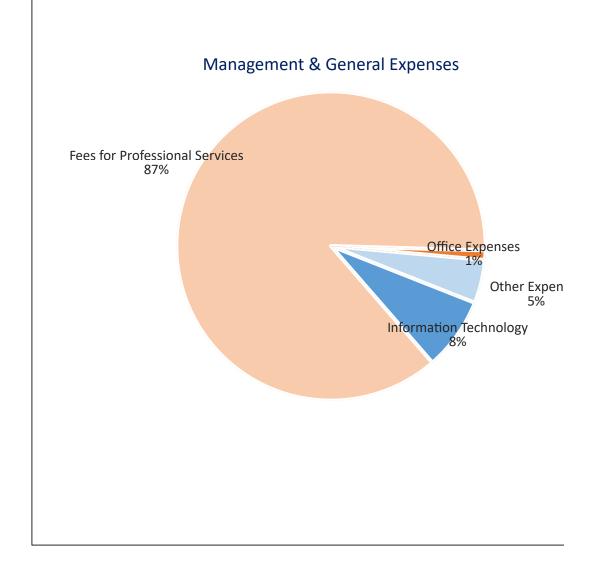

ses

| 2021                           |    |           |  |
|--------------------------------|----|-----------|--|
| Total Expenses                 |    |           |  |
| Program Service Expenses       | \$ | 95,626.85 |  |
| Management & General Expenses  | \$ | 84,264.62 |  |
| Fundraising                    | \$ | 63,080.31 |  |
| Program Service Expenses       |    |           |  |
| Programming                    | \$ | 12,125.49 |  |
| Education/Outreach             | \$ | 15,766.46 |  |
| Marketing Expenses             | \$ | 275.04    |  |
| SEAL                           | \$ | 67,459.86 |  |
| Postage                        | \$ | -         |  |
| Printing                       | \$ | -         |  |
| Management & General Expenses  |    |           |  |
| Fees for Professional Services | \$ | 73,176.06 |  |
| Office Expenses                | \$ | 835.76    |  |
| Advertising and Promotion      | \$ | -         |  |
| Other Expenses                 | \$ | 3,826.98  |  |
| Information Technology         | \$ | 6,425.82  |  |
|                                |    |           |  |

| Program Service Expenses |           | Management & General Expenses |             | Fundraising Expenses |           |
|--------------------------|-----------|-------------------------------|-------------|----------------------|-----------|
|                          |           |                               |             |                      |           |
| \$                       | 12,125.49 | \$                            | 73,176.06   | \$                   | 63,080.31 |
|                          |           |                               |             | \$                   | 63,080.31 |
|                          |           | \$                            | 2,897.75    |                      |           |
| \$                       | -         | \$                            | 4,930.00    |                      |           |
| \$                       | -         | \$                            | 700.00      |                      |           |
| \$                       | 12,125.49 |                               |             |                      |           |
| \$<br>\$<br>\$<br>\$     | -         | \$                            | 64,648.31   |                      |           |
| <u> </u>                 |           | T                             | 0.1,0.10.10 |                      |           |
| \$                       | 275.04    |                               |             |                      |           |
|                          |           | \$                            | 835.76      | İ                    |           |
|                          |           | \$                            | 6,425.82    |                      |           |
| \$                       | 15,766.46 | ı ·                           | .,          |                      |           |
| Ψ                        | 23,766.16 |                               |             |                      |           |
| \$                       | 67,459.86 |                               |             |                      |           |
| \$                       | -         |                               |             |                      |           |
| \$<br>\$<br>\$           | -         | \$                            | 3,826.98    | \$                   | -         |
| т                        |           | \$                            | -           | T                    |           |
|                          |           | \$                            | 163.83      |                      |           |
|                          |           | \$                            | 380.00      |                      |           |
|                          |           |                               |             |                      |           |
|                          |           | \$                            | 2,623.00    |                      |           |
|                          |           | \$                            | 526.15      |                      |           |
|                          |           | \$                            | 134.00      |                      |           |
| \$                       | 95,626.85 | \$                            | 84,264.62   | \$                   | 63,080.31 |
|                          |           |                               |             |                      |           |
|                          |           |                               |             |                      |           |
|                          |           |                               |             |                      |           |
|                          |           |                               |             |                      |           |
|                          |           |                               |             |                      |           |
|                          |           |                               |             |                      |           |
|                          |           |                               |             |                      |           |
|                          |           |                               |             |                      |           |
|                          |           |                               |             |                      |           |
|                          |           |                               |             |                      |           |
|                          |           |                               |             |                      |           |
|                          |           |                               |             |                      |           |
|                          |           |                               |             |                      |           |